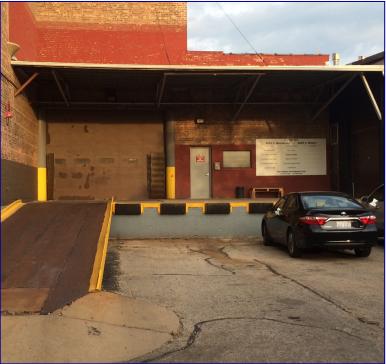

## **ATTRIBUTES:**

- Bustling Ravenswood corridor location
- Ideal for light manufacturing / industrial studio / office
- Concrete floors and high ceilings
- Easily accessible loading dock and freight elevator
- Building has a parking lot and easy street parking
- Close proximity to public transportation several blocks from Montrose & Irving Park brown line stops and Lawrence metra stop.
- Walking distance to restaurants, coffee, and other various retail.