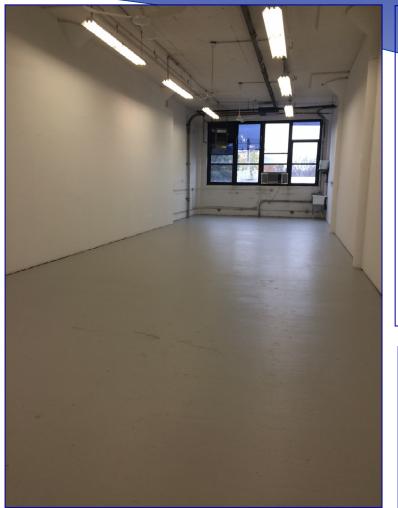

#### <u>+</u> 1,700 - 2,000 SF

**Rental Rate:** 

\$15.00 - \$16.00 PSF

## **ATTRIBUTES:**

- Bustling Ravenswood corridor location
- Ideal for light manufacturing / industrial studio / office
- Concrete floors and high ceilings
- Easily accessible loading dock and freight elevator
- Building has a parking lot and easy street parking
- Close proximity to public transportation several blocks from Montrose & Irving Park brown line stops and Lawrence metra stop.
- Walking distance to restaurants, coffee, and other various retail.