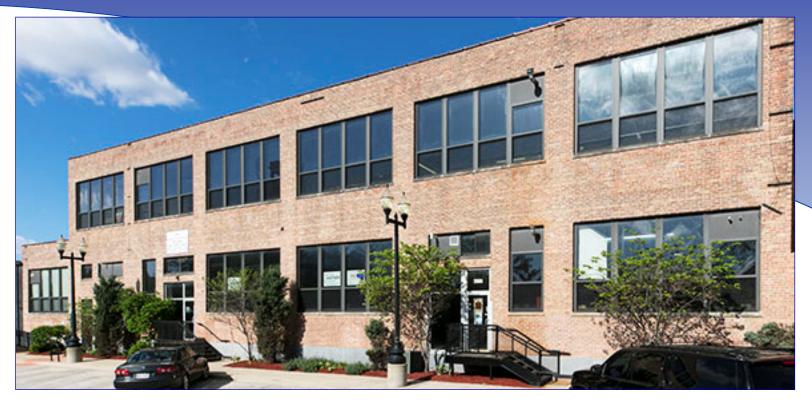

# LOFT FLEX / LIGHT MANUFACTURING RAVENSWOOD CORRIDOR 4222 NORTH RAVENSWOOD

## **ATTRIBUTES:**

- Bustling Ravenswood corridor location
- Ideal for light manufacturing / industrial studio / office
- Concrete floors and high ceilings
- Easily accessible loading dock and freight elevator
- Building has a parking lot and easy street parking
- Close proximity to public transportation several blocks from Montrose & Irving Park brown line stops and Lawrence metra stop.
- Walking distance to restaurants, coffee, and other various retail.