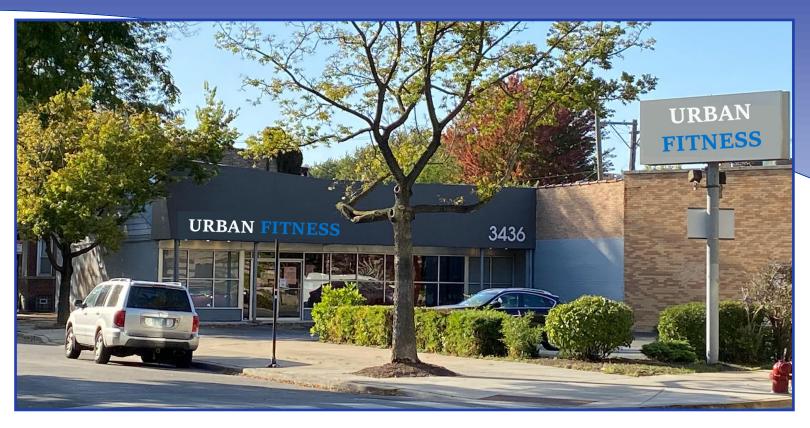

# UNIQUE SINGLE TENANT BUILDING W/PARKING +/- 2,400 SF FOR LEASE 3436 N. LINCOLN AVENUE

#### **ATTRIBUTES:**

- First time available in 15 years
- Rare freestanding retail building with parking
- Approximately 50 ft of windowline frontage
- Highly visible monument sign on the corner
- Steps from the Paulina Brown Line train stop
- Surrounded by tremendous demographics

#### **DATA:**

Building Size: +/-2,400 sf

Parking: 8 Spaces

Net Rent: \$45.00 psf